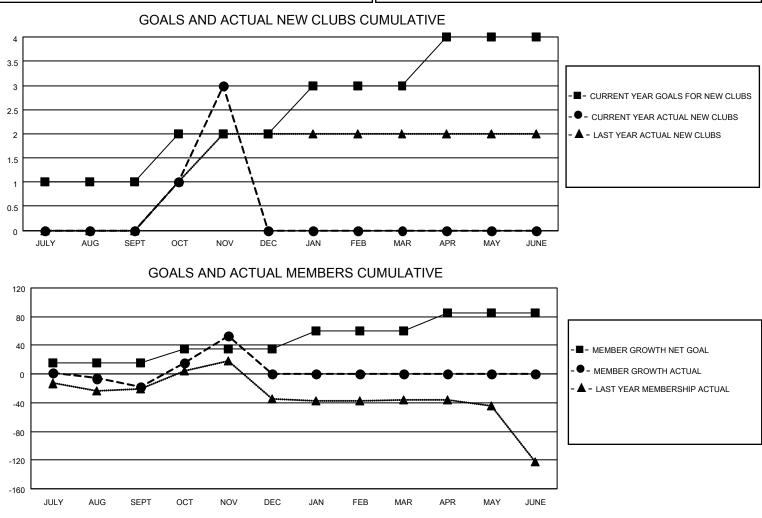

## LOCATION ZIMBABWE

District 412 A

Results as of: 11/30/2020

| Clubs                 |               |           |               | Members               |                         |                         |                                                    |  |
|-----------------------|---------------|-----------|---------------|-----------------------|-------------------------|-------------------------|----------------------------------------------------|--|
| RESULTS FOR 2020-2021 |               |           |               | RESULTS FOR 2020-2021 |                         |                         |                                                    |  |
| QUARTER               | NEW CLUB GOAL | NEW CLUBS | DROPPED CLUBS | QUARTER MEI           | MBER GROWTH NET<br>GOAL | MEMBER GROWTH<br>ACTUAL | DROPPED<br>MEMBERS ACTUAL<br>(including transfers) |  |
| JULY/AUG/SEPT         | 1             | 0         | 0             | JULY/AUG/SEPT         | 15                      | 27                      | 39                                                 |  |
| OCT/NOV/DEC           | 1             | 3         | 0             | OCT/NOV/DEC           | 20                      | 103                     | 29                                                 |  |
| JAN/FEB/MAR           | 1             | 0         | 0             | JAN/FEB/MAR           | 25                      | 0                       | 0                                                  |  |
| APR/MAY/JUNE          | 1             | 0         | 0             | APR/MAY/JUNE          | 25                      | 0                       | 0                                                  |  |

| DROPPED CLUBS: 0 |            | 18 CLUBS OF 49 ADDED 1 OR MORE | GENDER DISTRIBUTION        |              |       |
|------------------|------------|--------------------------------|----------------------------|--------------|-------|
|                  |            | NEW MEMBERS                    | MALE                       | 457 (49.73%) |       |
|                  |            |                                | FEMALE                     | 462 (50.27%) |       |
| DROPPED MEMBERS  |            |                                |                            |              |       |
| DECEASED         | 3          | CLICK HERE FOR CUMULATIVE      | TOTAL FAMILY UNIT MEMBERS  |              | 331   |
| CLUB CANCELLED   | 0          | MEMBERSHIP DATA                |                            |              | 100   |
| OTHER 65         |            |                                | FAMILY MEMBERS PAYING HALF |              | 189   |
| TOTAL            | 68         |                                |                            |              |       |
|                  | - <b>-</b> |                                | <b></b>                    |              | 4 5 4 |